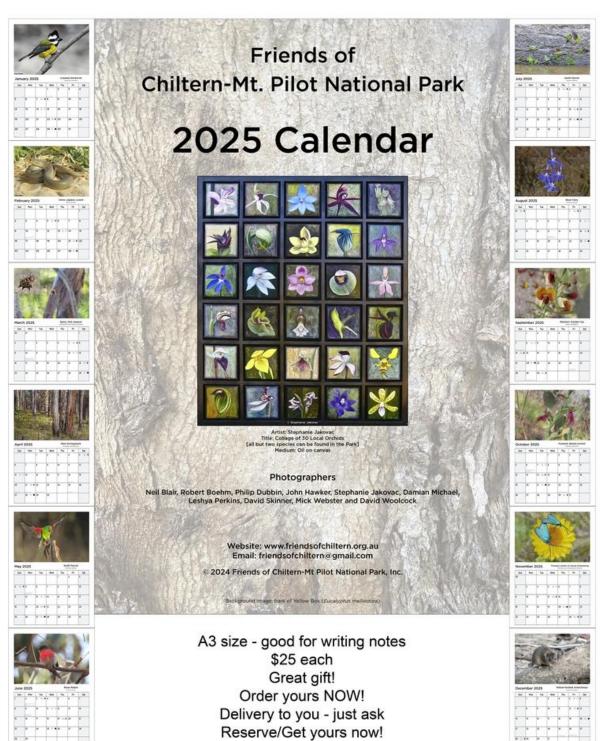

### Order Now

It features images of the flora, fauna, scenery and Friends' activities in the Park.

The 2025 calendar comes in two formats:

- (i) A3 format as in previous years (\$25 each, plus postage if required), and
- (ii) A4 format that unfolds to A3 size (\$22 each, plus postage if required).

### A3 Format