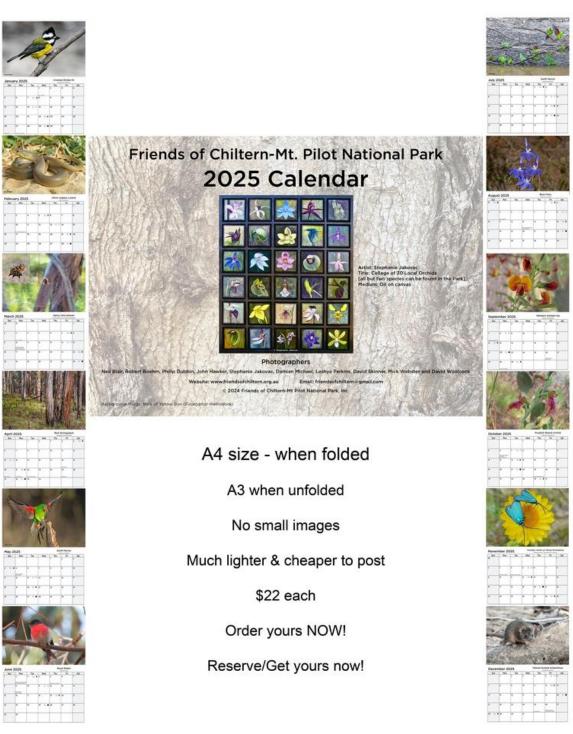

### Order Now

It features images of the flora, fauna, scenery and Friends' activities in the Park.

The 2025 calendar comes in two formats:

- (i) A3 format as in previous years (\$25 each, plus postage if required), and
- (ii) A4 format that unfolds to A3 size (\$22 each, plus postage if required).

### A4 Format (A3 when unfolded)