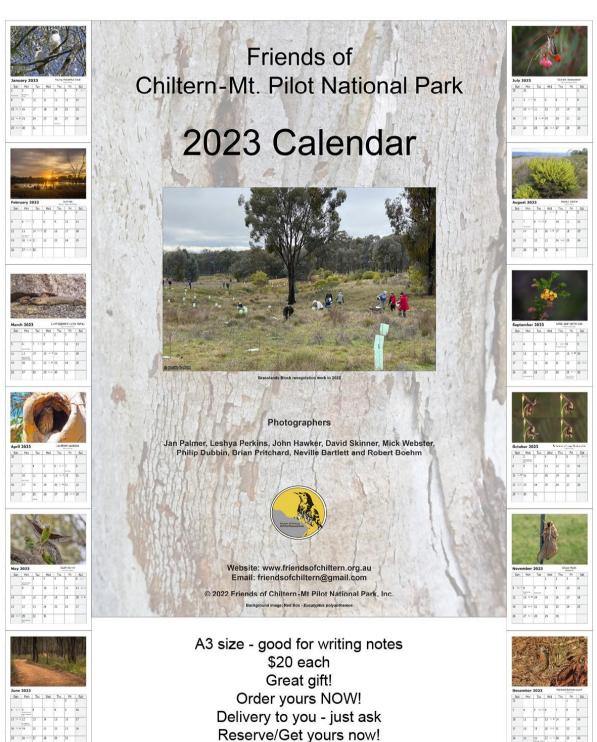

## A3 Format

### Order Now

It features images of the flora, fauna, scenery and Friends' activities in the Park.

The 2023 calendar comes in two formats:

- (i) A3 format as in previous years (\$20 each, plus postage if required), and
- (ii) A4 format that unfolds to A3 size (\$15 each, plus postage if required).