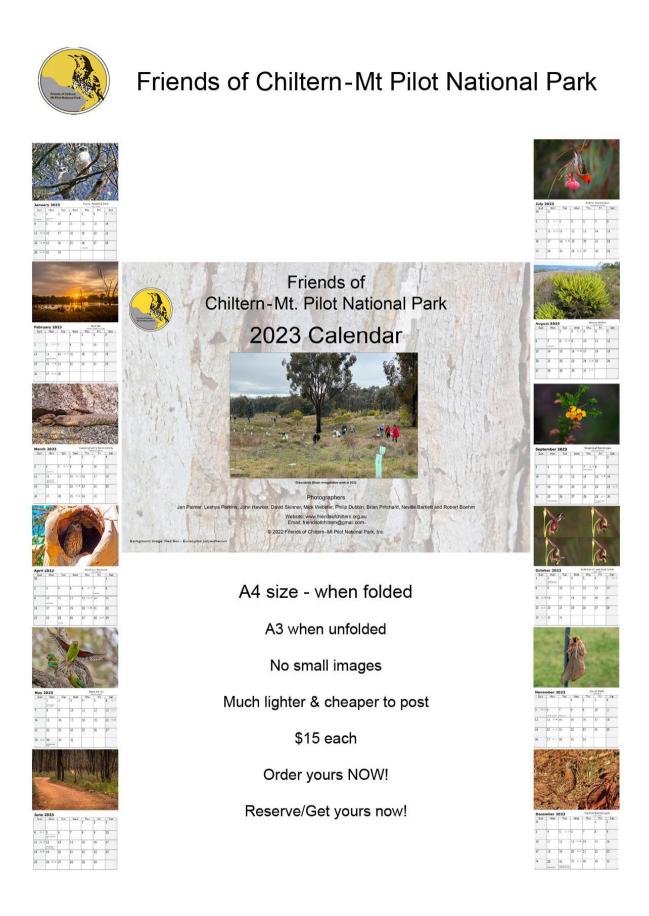

### A4 Format (A3 when unfolded)

### Order Now

It features images of the flora, fauna, scenery and Friends' activities in the Park.

The 2023 calendar comes in two formats:

- (i) A3 format as in previous years (\$20 each, plus postage if required), and
- (ii) A4 format that unfolds to A3 size (\$15 each, plus postage if required).