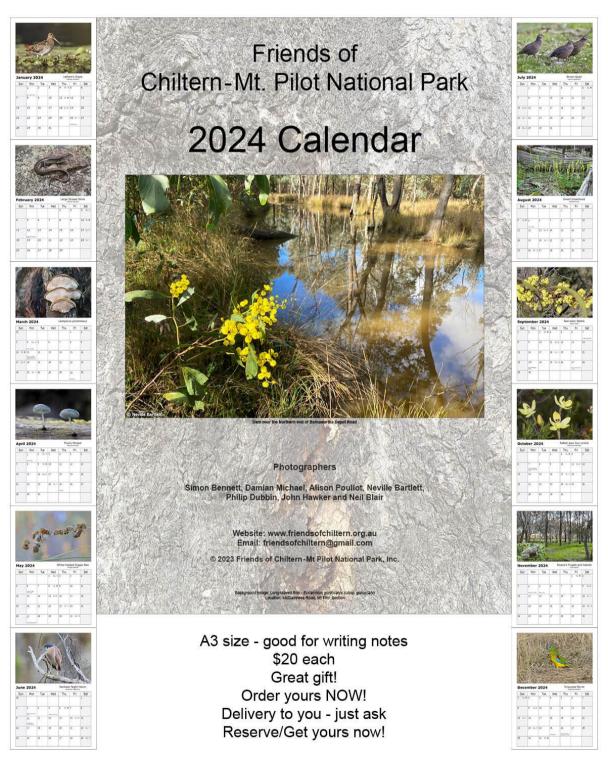

### A3 Format

#### **Order Now**

It features images of the flora, fauna, scenery and Friends' activities in the Park.

The 2024 calendar comes in two formats:

- (i) A3 format as in previous years (\$20 each, plus postage if required), and
- (ii) A4 format that unfolds to A3 size (\$15 each, plus postage if required).

### **Original A3**

Cost per calendar (including white envelope) \$20.00 each

Packaging and postage 1 calendar \$13.60

2 or 3 calendars \$17.50