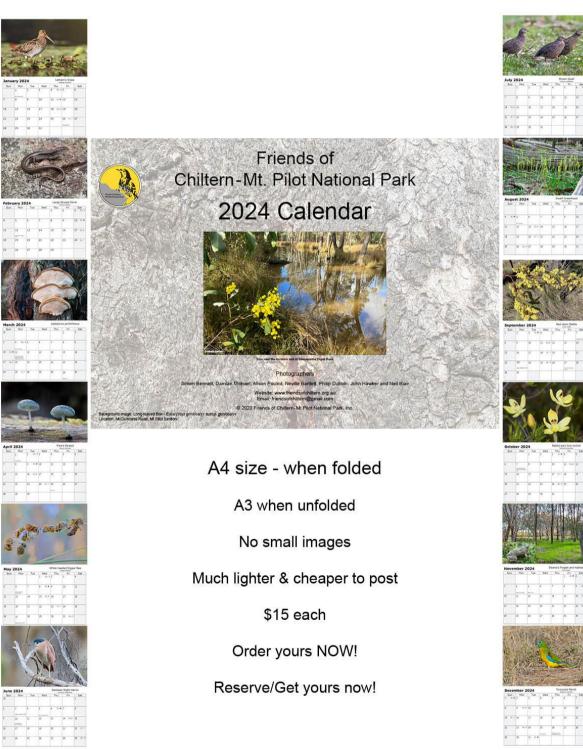

## A4 Format (A3 when unfolded)

#### **Order Now**

It features images of the flora, fauna, scenery and Friends' activities in the Park.

The 2024 calendar comes in two formats:

- (i) A3 format as in previous years (\$20 each, plus postage if required), and
- (ii) A4 format that unfolds to A3 size (\$15 each, plus postage if required).

#### **Compact A4**

Cost per calendar (including white envelope) \$15.00 each

Packaging and postage 1 calendar \$5.80

2 or 3 calendars \$8.20

**NOTE:** Enquire with Tony Murnane regarding postage if wanting a mixture of calendar formats.